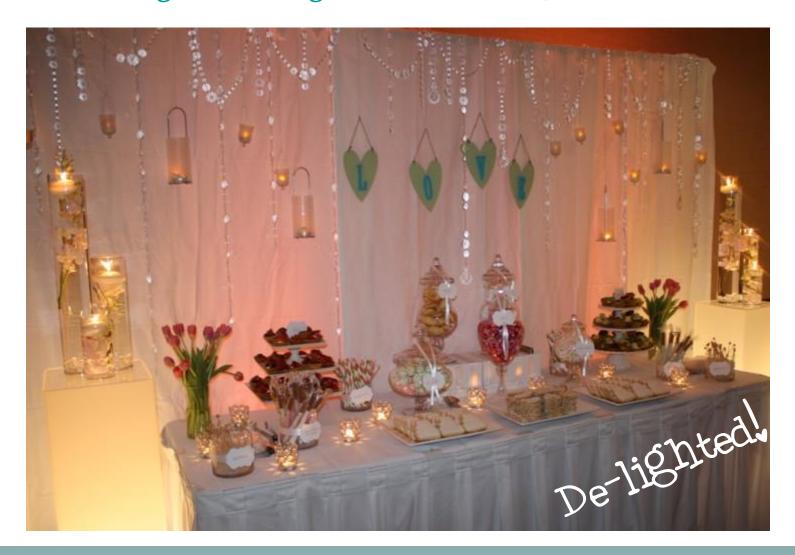

#### Candy & Sweets Station

Mini cupcakes, brownie bites, cake pops, cookies, candy, vintage props, etc- up to- two tables- located onsite at venue

Candy & Sweets Favor Bar Backdrop — starts at \$120.00 Lighted Plexi-glass Columns - \$30.00 each

## Candy & Sweets "SHOP"

Treat your guests to an entire Sweet Shop at your EVENT

Mini cupcakes, brownie bites, cake pops, cookies, popcorn, pretzels, and candy are just some of their options (multiple tables)

Vintage and rental tables, props, linen, glow, and more included

- Candy & Sweets "SHOP" -