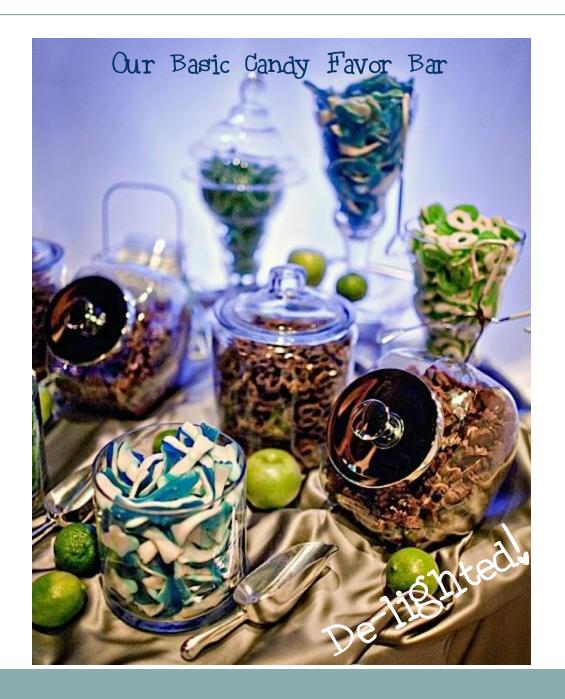

# Our Basic Candy Favor Bar INQUIRE ABOUT PRICE on all ITEMS

100 persons- 25 pds. of candy - ¼ pd per person – *completely designed to fit your event* Scoops, platters, trays, candy, bags/boxes, glow, labels/menu & closed sign