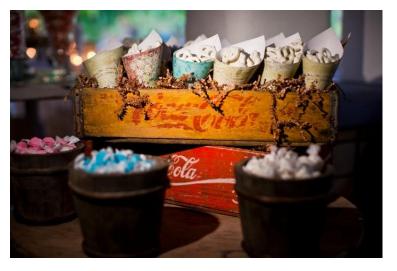

### Upgraded Candy Favor Bar with popcorn, cookies & pretzels

for 100 guests

30 to 35 pds. of candy, popcorn, cookies and pretzels -  $\frac{1}{2}$  pd ++ per person All design, labor included

Scoops, platters, trays, candy, bags/boxes, etc

## Candy & Sweets "SHOP"

Treat your guests to an entire Sweet Shop at your EVENT

Mini cupcakes, brownie bites, cake pops, cookies, popcorn, pretzels, and candy are just some of their options (multiple tables)