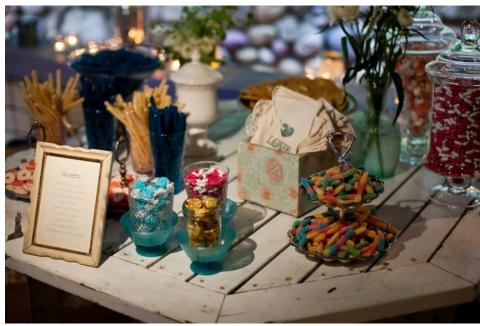

#### Candy & Sweets Station

Mini cupcakes, brownie bites, cake pops, cookies, candy, vintage props, etc- up to- two tables- located onsite at venue

Candy & Sweets Favor Bar Backdrop — starts at \$120.00 Lighted Plexi-glass Columns - \$30.00 each

## Candy & Sweets "SHOP"

Treat your guests to an entire Sweet Shop at your EVENT

Mini cupcakes, brownie bites, cake pops, cookies, popcorn, pretzels, and candy are just some of their options (multiple tables)