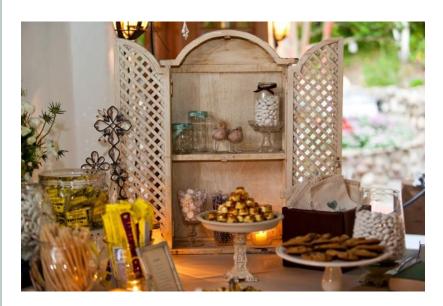

# Our Basic Candy Favor Bar INQUIRE ABOUT PRICE on all ITEMS

100 persons- 25 pds. of candy - ¼ pd per person – *completely designed to fit your event* Scoops, platters, trays, candy, bags/boxes, glow, labels/menu & closed sign

### Upgraded Candy Favor Bar with popcorn, cookies & pretzels

for 100 guests

30 to 35 pds. of candy, popcorn, cookies and pretzels -  $\frac{1}{2}$  pd ++ per person All design, labor included

Scoops, platters, trays, candy, bags/boxes, etc