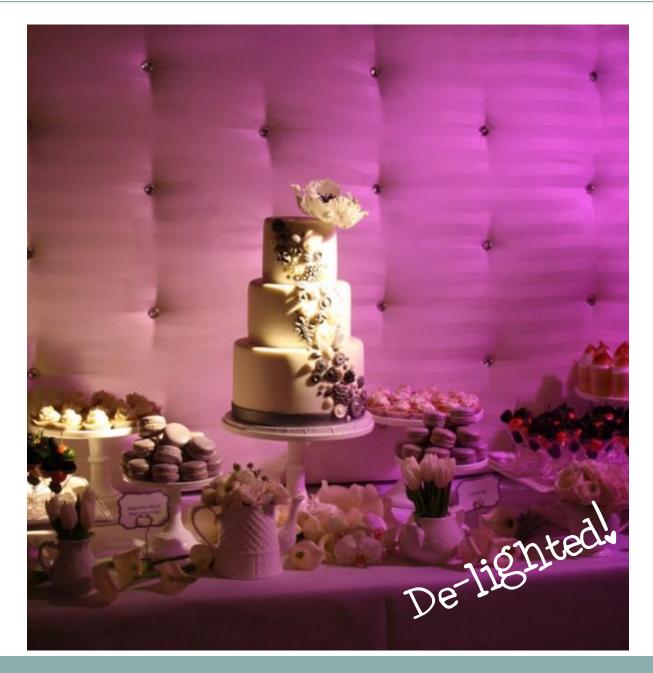

#### Candy & Sweets Station

Mini cupcakes, brownie bites, cake pops, cookies, candy, vintage props, etc- up to- two tables- located onsite at venue

Candy & Sweets Favor Bar Backdrop — starts at \$120.00 Lighted Plexi-glass Columns - \$30.00 each

## Candy & Sweets "SHOP"

Treat your guests to an entire Sweet Shop at your EVENT

Mini cupcakes, brownie bites, cake pops, cookies, popcorn, pretzels, and candy are just some of their options (multiple tables)

Vintage and rental tables, props, linen, glow, and more included

- Candy & Sweets "SHOP" -