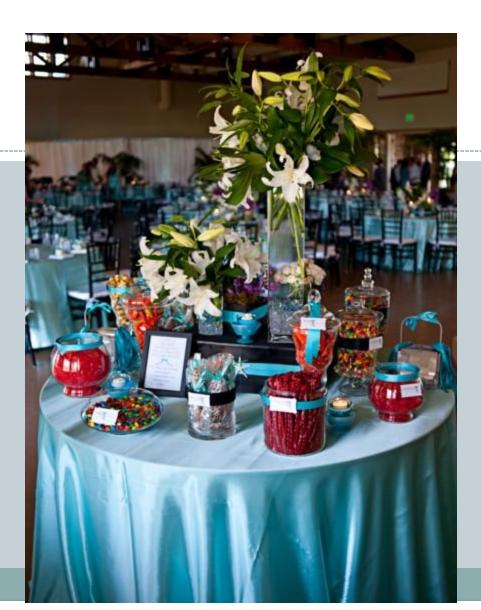

#### Candy & Sweets Station

Mini cupcakes, brownie bites, cake pops, cookies, candy, vintage props, etc- up to- two tables- located onsite at venue

Candy & Sweets Favor Bar Backdrop — starts at \$120.00 Lighted Plexi-glass Columns - \$30.00 each

All sweets no
Candy- cake
not included
INQUIRE
ABOUT PRICE