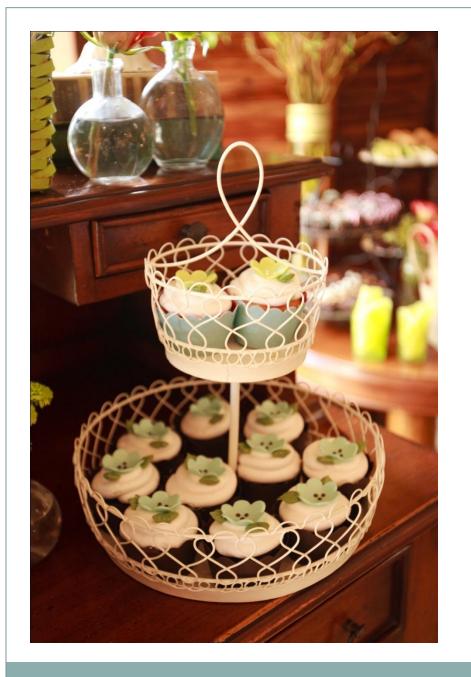

#### Candy & Sweets Station

Mini cupcakes, brownie bites, cake pops, cookies, candy, vintage props, etc- up to- two tables- located onsite at venue

Candy & Sweets Favor Bar Backdrop — starts at \$120.00 Lighted Plexi-glass Columns - \$30.00 each

## Candy & Sweets "SHOP"

Treat your guests to an entire Sweet Shop at your EVENT

Mini cupcakes, brownie bites, cake pops, cookies, popcorn, pretzels, and candy are just some of their options (multiple tables)