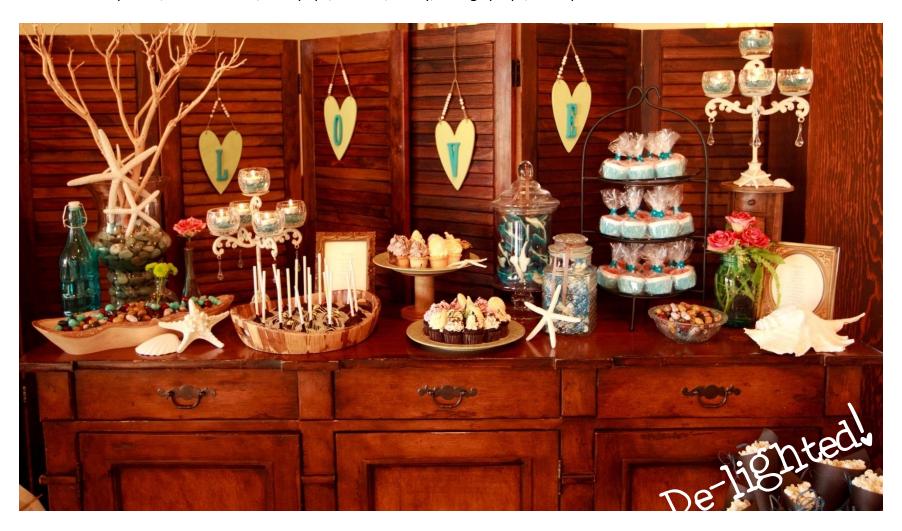

## Candy & Sweets "SHOP"

Treat your guests to an entire Sweet Shop at your EVENT

Mini cupcakes, brownie bites, cake pops, cookies, popcorn, pretzels, and candy are just some of their options (multiple tables)

Vintage and rental tables, props, linen, glow, and more included

- Candy & Sweets "SHOP" -