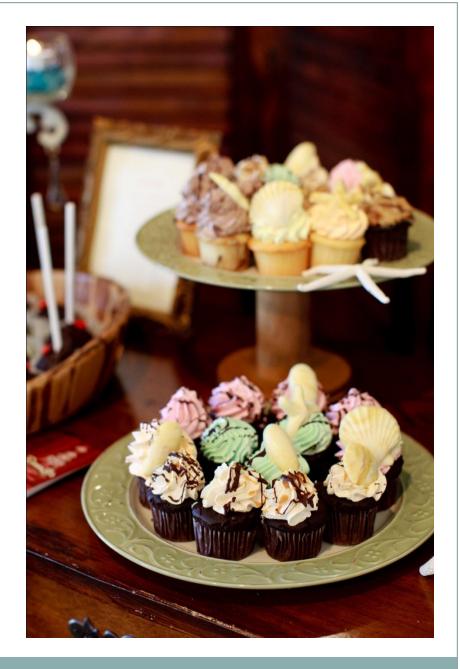

#### Candy & Sweets Station

Mini cupcakes, brownie bites, cake pops, cookies, candy, vintage props, etc- up to- two tables- located onsite at venue

Candy & Sweets Favor Bar Backdrop — starts at \$120.00 Lighted Plexi-glass Columns - \$30.00 each

## Candy & Sweets "SHOP"

Treat your guests to an entire Sweet Shop at your EVENT

Mini cupcakes, brownie bites, cake pops, cookies, popcorn, pretzels, and candy are just some of their options (multiple tables)